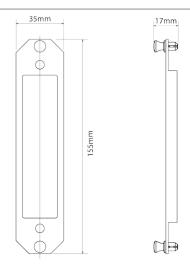

### **Specifications**

| Dimensions | 155mm (L) x 35mm (H) x 17mm (D) |  |
|------------|---------------------------------|--|
| Weight     | 0.01 lbs.                       |  |
| Material   | Thermoplastic                   |  |
| Color      | Black                           |  |

#### **Dimensions**

Corning LGX adapter shown with LGX adapter plate installed