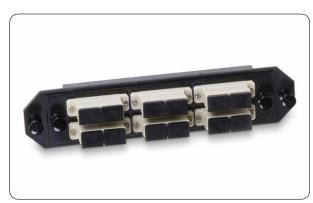

## **Ordering Information**

| Description                      | Part Number |
|----------------------------------|-------------|
| Corning CCH to LGX Adapter Plate | AP-CCHLGX-B |

Corning LGX adapter plate back