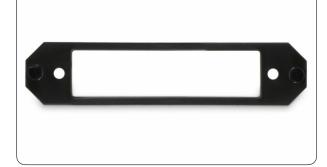

This adapter is designed only to accept LGX adapter plates, and is not compatible with LGX style cassettes or modules.

Corning LGX adapter plate front