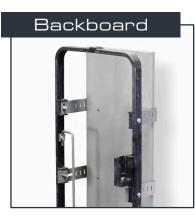

It features a vented lift-off cover and corrugated channel base. The lift-off cover allows full access to internal working area, and has a self-latching lock that is accessed using a hex style Can Wrench. A fire treated plywood backboard is preinstalled for mounting equipment or securing splicing and cable management.

## Key Features

- All-dielectric construction
- Semi-buried base, no mounting stakes required
- Fire treated and painted ¾" plywood backboard
- Self-locking cover with hex head release
- 11-position ground bar, accepts #14 to #1/0 AWG ground wire
- Removable splice closure bracket bar
- Oversized, interlocking base for solid foundation
- Heat dissipation vents for sensitive equipment
- Slim, unobtrusive design has minimum visual impact
- Removable cover permits 360° access to equipment
- Available with terminal options
- Made in USA