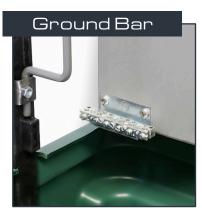

## Key Features

- All-dielectric construction
- Semi-buried base, no mounting stakes required
- Fire treated and painted ¾" plywood backboard
- Self-locking cover with hex head release
- 11-position ground bar, accepts #14 to #1/0 AWG ground wire
- Removable splice closure bracket bar
- Oversized, interlocking base for solid foundation
- Heat dissipation vents for sensitive equipment
- Slim, unobtrusive design has minimum visual impact
- Removable cover permits 360° access to equipment
- Available with terminal options
- Made in USA

## **Key Specifications**

| Construction:   | All-dielectric high performance molded thermoplastic with backboard and self-locking cover                                                                         |
|-----------------|--------------------------------------------------------------------------------------------------------------------------------------------------------------------|
| Mounting Style: | Semi-buried, approximately 36" above grade; pedestal should be buried approximately 12" below grade                                                                |
| Included:       | H48" x W17.5" x D17" with ¾" Fire Retardant, Painted Plywood Backboard<br>11-position ground bar, wire capacity (Qty. 8 – #14 to #6 AWG, Qty. 3 – #14 to #1/0 AWG) |
| Options:        | Fiber connectivity and cable accessories                                                                                                                           |
| Size:           | 17.5" (W) x 17" (L) x 48.5" (H), (440mm x 430mm x 1230mm)<br>*Unburied                                                                                             |