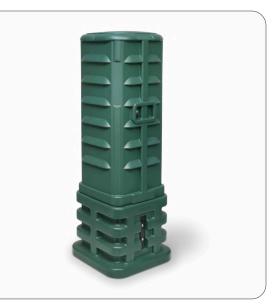

# Semi-Buried Pedestal (Type-02)

#### Small Footprint, Semi-Buried Pedestal

The RLH Type 02 semi-buried pedestal is a compact, all-dielectric enclosure with a small footprint designed for installation of fiber optic cable or other telecommunications equipment which requires a wooden backboard.

It features a vented lift-off cover and corrugated channel base. The lift-off cover allows full access to internal working area, and has a self-latching lock that is accessed using a hex style Can Wrench. A fire treated plywood backboard is preinstalled for mounting equipment or securing splicing and cable management.

The compact base is approximately W17.5" x D17", and the pedestal stands approximately 36" tall when installed. The base provides ample room for entry of multiple large cables, including conduit. The open bottom entry allows technicians to easily slide the base over existing cable applications. No mounting stakes or platforms are required.