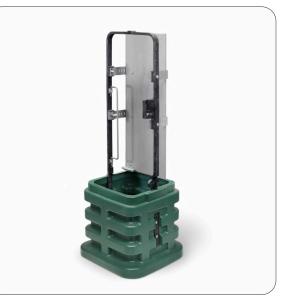

It features a vented lift-off cover and corrugated channel base. The lift-off cover allows full access to internal working area, and has a self-latching lock that is accessed using a hex style Can Wrench. A fire treated plywood backboard is preinstalled for mounting equipment or securing splicing and cable management.

Type 02 Semi-Buried Pedestal

Backboard with cover removed