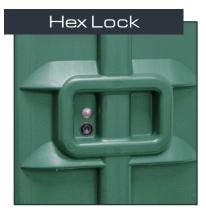

It features a vented lift-off cover and corrugated channel base. The lift-off cover allows full access to internal working area, and has a self-latching lock that is accessed using a hex style Can Wrench. A fire treated plywood backboard is preinstalled for mounting equipment or securing splicing and cable management.

## Key Features

- All-dielectric construction
- Semi-buried base, no mounting stakes required
- Fire treated and painted ¾" plywood backboard
- Self-locking cover with hex head release
- 11-position ground bar, accepts #14 to #1/0 AWG ground wire
- Removable splice closure bracket bar
- Oversized, interlocking base for solid foundation
- Heat dissipation vents for sensitive equipment
- Slim, unobtrusive design has minimum visual impact
- Removable cover permits 360° access to equipment
- Available with terminal options
- Made in USA